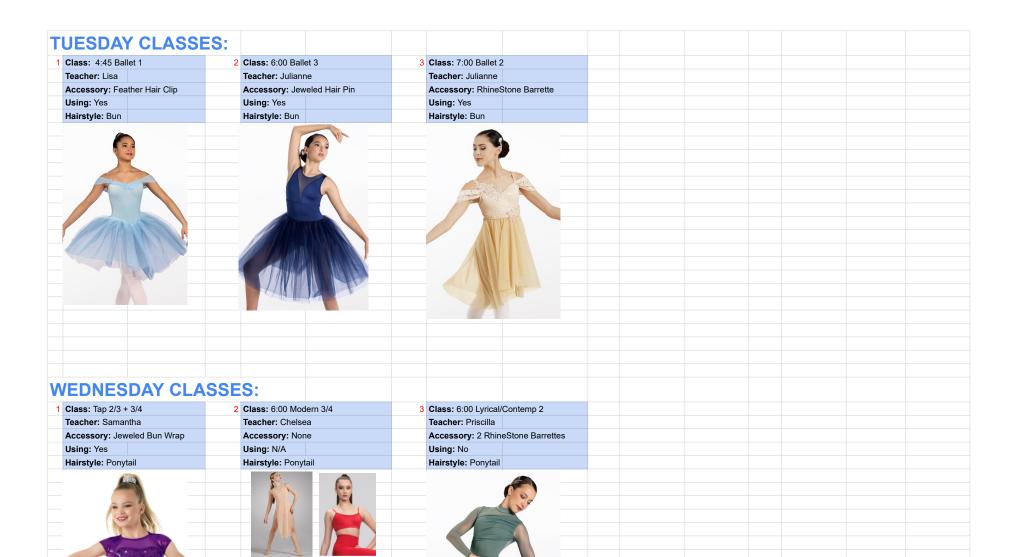

## **RECITAL HAIR:**

## SEE BELOW FOR ACCESSORIES FOR YOUR CHILD'S COSTUME

\*If the costume has a hair piece that gets pinned on, it goes on the left side if you're facing the child.
REMINDER: Hair style in photos below are not to be followed, see description below for either bun or pony and follow hair style photos above.

## **MONDAY CLASSES:**

| Class: 3:45 Hip Hop 2        | 2 Class: 3:45 Ballet/Acro/Tap | 3 Class: 4:45 Kinderdance         | 4 Class: 4:45 Jazz 1 | 5 Class: 6:00 Hip Hop 1 |  |
|------------------------------|-------------------------------|-----------------------------------|----------------------|-------------------------|--|
| Teacher: Lauren "LoLo"       | Teacher: Jami                 | Teacher: Priscilla                | Teacher: Jami        | Teacher: Prisiclla      |  |
| Accessory: Bandana Scrunchie | Accessory: Floral Hair Clip   | Accessory: Hair Bow & Shoe Bows   | Accessory: Hair Bow  | Accessory: Scrunchie    |  |
| Using: Yes                   | Using: Yes                    | Using: Yes only in hair, no shoes | Using: Yes           | Using: No               |  |
| Hairstyle: Ponytail          | Hairstyle: Bun                | Hairstyle: Ponytail               | Hairstyle: Ponytail  | Hairstyle: Ponytail     |  |
|                              |                               |                                   |                      |                         |  |

| Class: 3:45 Jazz 2                                                                                                    | 2 Class: 3:45 Tap 1                   | 3 Class: 4:45 Ballet/Acro/Tap - *Tap Pie | ce |  |
|-----------------------------------------------------------------------------------------------------------------------|---------------------------------------|------------------------------------------|----|--|
| acher: Kimmy                                                                                                          | Teacher: Chelsea                      | Teacher: Jami                            |    |  |
| Accessory: Ponytail Cuff                                                                                              | Accessory: Tights, Feather Hair Piece | Accessory: Hair Bow & Shoe Bows          |    |  |
| Using: Yes                                                                                                            | Using: Yes                            | Using: Yes                               |    |  |
| Hairstyle: Ponytail                                                                                                   | Hairstyle: Ponytail                   | Hairstyle: Ponytail                      |    |  |
|                                                                                                                       | Ladies: Male participant:             | Ladies: Male Participant:                |    |  |
| ( int                                                                                                                 |                                       |                                          |    |  |
|                                                                                                                       |                                       |                                          |    |  |
| IDAY CLASSES<br>lass: 5:45 Ballet 1<br>eacher: Jami<br>ccessory: 2 RhineStone Barrettes<br>sing: Yes<br>airstyle: Bun |                                       |                                          |    |  |
|                                                                                                                       |                                       |                                          |    |  |
|                                                                                                                       |                                       |                                          |    |  |
|                                                                                                                       |                                       |                                          |    |  |