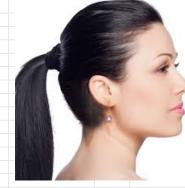

## SEE BELOW FOR ACCESSORIES FOR YOUR CHILD'S COSTUME

\*If the costume has a hair piece that gets pinned on, it goes on the left side if you're facing the child.
REMINDER: Hair style in photos below are not to be followed, see description below for either bun or pony and follow hair style photos above.