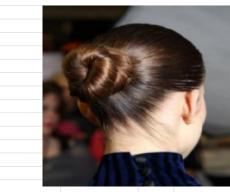

## SEE BELOW FOR ACCESSORIES FOR YOUR CHILD'S COSTUME

\*If the costume has a hair piece that gets pinned on, it goes on the left side if you're facing the child.
REMINDER: Hair style in photos below are not to be followed, see description below for either bun or pony and follow hair style photos above.